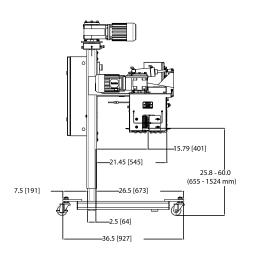

## **SPECIFICATIONS**

- Dimensions:123in(312.4 cm), D 37 in (94 cm),
   H 72in(183 cm)
- Speed: Up to 75 linear feet per minute
- Electric(NEMA 12):23o/330/460V-3PH-60Hz, 24 VAC
- Air: 10cfm @ 80-100 PSI