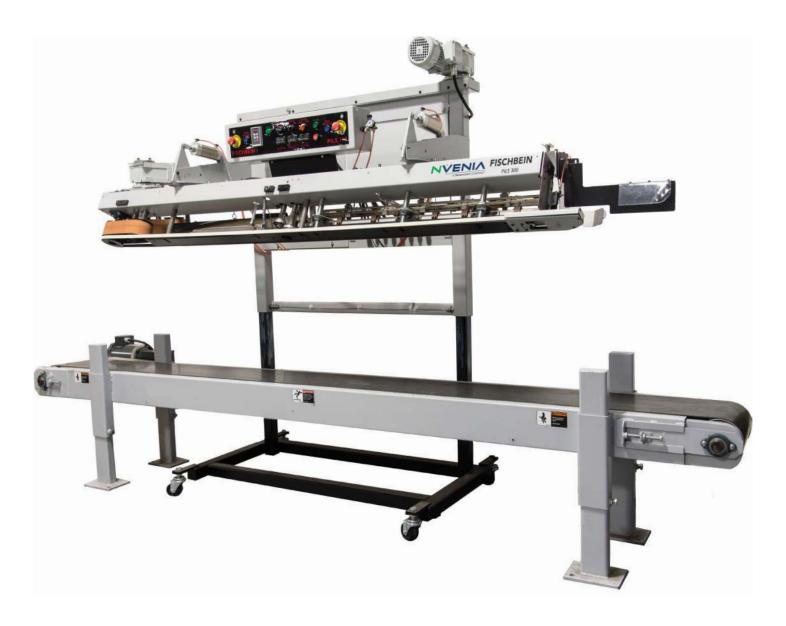

# FISCHBEIN BRAND PILS 300

# Pinch Inner Liner Sealer

The Model PILS 300 Pinch Inner Liner Sealer features a continuous sealing process that sequentially seals the bag's inner liner and then folds and seals the top of the pre-glued pinch bag at speeds up to 75 linear feet per minute. The patented breakaway design eliminates costly downtime caused by bag jams while allowing easy cleaning and service of the hot air manifold and bag folder.

#### **FEATURES**

- Bag Types: Multi-wall paper, pillow-style cap-sac bags that have a preapplied hot-melt adhesive strip and a heat -seal able polyethylene liner. Can also be used to seal standard pinch bags with or without inner liners, that are closed with the PILS 300 or PBC 6000.
- Breakaway Design Low Maintenance: The patented breakaway design eliminates costly downtime caused by bag jams while allowing easy cleaning and service of the hot-air manifold and bag folder.
- User Friendly Controls: Safe and easy to use control panel with digital temperature display, key pad for variable speed control, and dual emergency stop buttons.
- **Standard:** Over-temperature sensor auto shutdown.

## **SPECIFICATIONS**

- Dimensions:123in(312.4 cm), D 37 in (94 cm),
   H 72in(183 cm)
- Speed: Up to 75 linear feet per minute
- Electric(NEMA 12):23o/330/460V-3PH-60Hz, 24 VAC
- Air: 10cfm @ 80-100 PSI