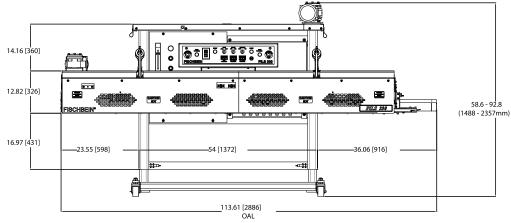

## **SPECIFICATIONS**

- Dimensions:123in(312.4 cm), D 37 in (94 cm),
   H 72in(183 cm)
- Speed: Up to 75 linear feet per minute
- Electric(NEMA 12):23o/330/460V-3PH-60Hz, 24 VAC
- Air: 10cfm @ 80-100 PSI