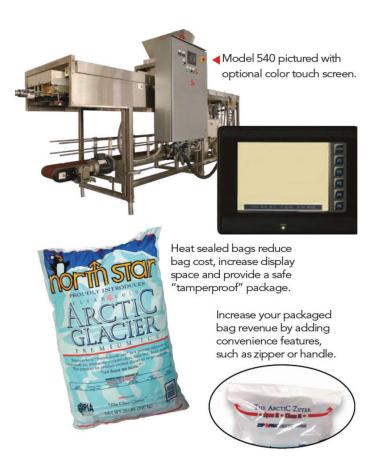

#### **OPTIONS**

- Date Coder
- Bag Bottom Gusset Former
- Bag Top Trimmer
- Handle Former
- 35" Roll Holder
- · Core Lift Chuck for 35" Rolls
- 35" Portable Roll Stand
- Color touch screen operator control