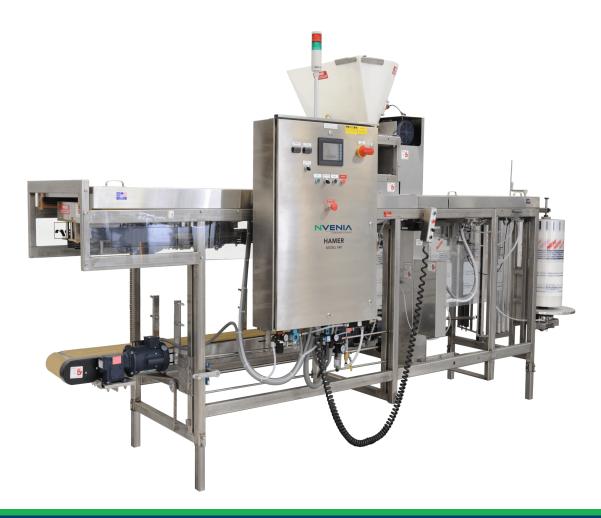

### Model 540 Form, Fill & Seal

Easy to operate and maintain, the HAMER Brand Model 540 ice bagging machine provides versatility and high speed in fully automated bagging of packaged ice. Form, fill and heat seal all popular bag sizes with the flexibility to add options like gussets and in-bag handles. This ice bagging machine comes complete with a volumetric filler with variable speed controls for high-speed ice dosing.

The HAMER Model 540 features Easy Run™ Hot Air Sealer.

#### **FEATURES**

- Labor savings and increased productivity typically equal to one year investment payback
- Bag cost savings of up to 20% and less storage space with pre-printed, center-fold poly film compared to premade, open mouth bags
- Corrosion-resistant, 304 stainless steel, heavy-duty construction for easy cleaning and servicing
- Field proven belt path, bag top sealer and jaw designs reduce the number of moving parts, reducing the need for operator adjustment
- Designed for fast changeover to accommodate multiple bag sizes
- AC variable speed-controlled volumetric feeder and AC variable speed-controlled heat sealer make matching conveyor speeds fast and easy
- Automatic bag venting
- Easy view low product level light
- Industrial sealed operator switches
- · Simplified lever style jaw assembly
- Serpentine belt path eliminates pulley adjustment
- Extruded film belts improve reliability
- Monochrome touch screen operator control
- 24V DC Single control panel
- · Hand-held remote control

#### **SPECIFICATIONS**

- Dimensions: 174"L x 35"D x 55"H
- Clearance: 3-ft clearance recommended all sides
- Capacity: Bag Sizes 11" to 18" and 20" wide, 14" to 35" length
- Poly Thicknesses: 1.75 mil minimum
- Air requirements: 1 ea. 30 CFM @ 80 PSI
- Electric requirements: 1 ea. 220V, Single Phase, 60 Hz, 60 FLA
- Speed: 40+ bags/minute
- Installation Requirements: Individual model requirements are available upon request