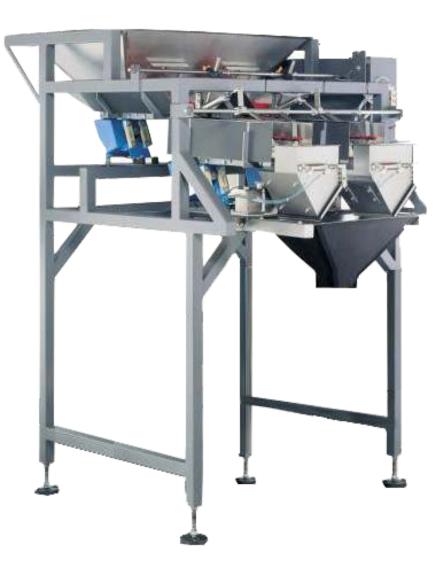

painted steel – are an ideal solution for automating your highly repetitive, labor-intensive processes. Systems are customizable and typically range from single-lane to eight-lane models.

### **FEATURES**

- Automate repetitive processes for major time and labor cost savings
- Rugged build means your investment will last for years/decades
- Fully modular—increase throughput simply by adding more
- Ohlson software for complete upstream/downstream integration with existing or future equipment
- Highly sanitary and easy to clean
- Wide range of customizable specs to suit your product and business needs
- Customizable specifications for weight depending on your product needs

## **COMMON ACCESSORIES**

- Pivot Pans
- Bucket elevator
- Supply hopper
- Index conveyor
- Pre-made Pouch machines



### **INDUSTRIES**



Confection









Veggies





Food



ceuticals





Health & Beauty

# Sample Configuration

Linear Model 2M2 Depicted



### **KEY SPECIFICATIONS**

Specs may vary based on specific options and/or additional system requirements

|                      | Standard Specs                                                          |
|----------------------|-------------------------------------------------------------------------|
| Weighing Range       | Typically between 1 oz. to 5 lbs.                                       |
| Max Speed            | Approx. 10 weighments/minute (Per Lane)                                 |
| Load Cell Accuracy   | ± 0.5 – 1.0 Gram (Product Dependent)                                    |
| Weigh Hopper Volume  | 300 cu Inch Standard (