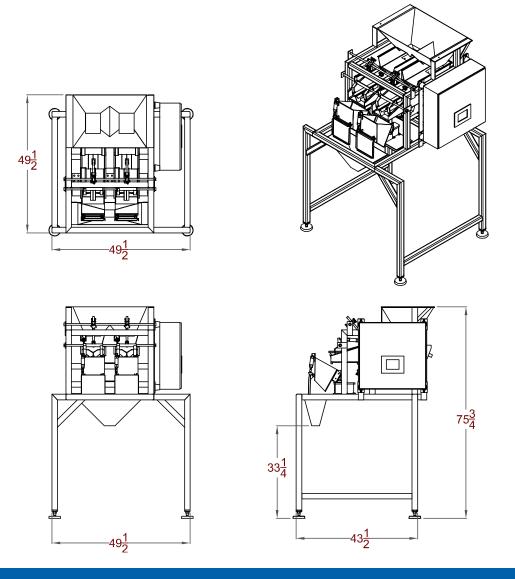

# Sample Configuration

Linear Model 2M2 Depicted

### **KEY SPECIFICATIONS**

Specs may vary based on specific options and/or additional system requirements

|                      | Standard Specs                                                          |
|----------------------|-------------------------------------------------------------------------|
| Weighing Range       | Typically between 1 oz. to 5 lbs.                                       |
| Max Speed            | Approx. 10 weighments/minute (Per Lane)                                 |
| Load Cell Accuracy   | ± 0.5 – 1.0 Gram (Product Dependent)                                    |
| Weigh Hopper Volume  | 300 cu Inch Standard (Larger Capacities Available)                      |
| Supply Hopper Volume | 1 Cubic Foot (Additional Hoppers - 5, 10, 15, 20 Cubic Foot - Available |
| Power and Air Req.   | Variable based on model; Specified on Approval Drawing                  |