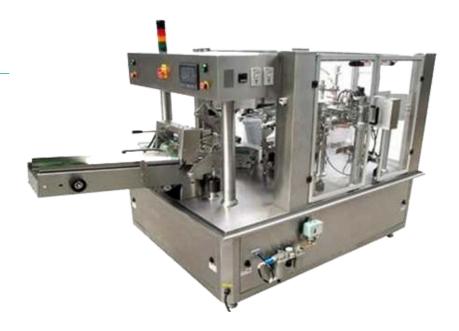

# Pre-Made Pouch Filling Model ROFS 1012-HS

The Ohlson Brand Pre-Made Pouch Filling Machines are designed to maximize production output for products being filled in pre-made bags and stand-up pouches.

#### **FEATURES**

- Stainless Steel Construction
- Centralized Adjustments For Gripper Width
- User Friendly Color Touch Pad
- Bag Magazine
- · Bag Opening Blade With Full Opening Detector
- · Bag Deflator
- Discharge Conveyor