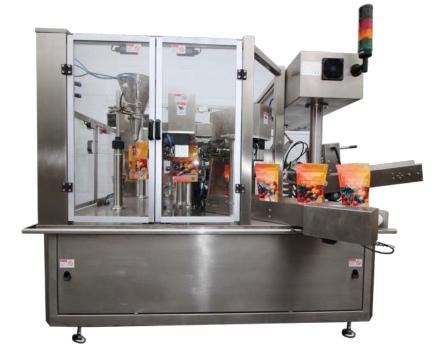

# Pre-Made Pouch Filling Model ROFS 1012-HS

The Ohlson Brand Pre-Made Pouch Filling Machines are designed to maximize production output for products being filled in pre-made bags and stand-up pouches.

#### **FEATURES**

- Stainless Steel Construction
- Centralized Adjustments For Gripper Width
- User Friendly Color Touch Pad
- Bag Magazine
- · Bag Opening Blade With Full Opening Detector
- · Bag Deflator
- Discharge Conveyor

## **KEY SPECIFICATIONS**

Specs may vary based on specific options and/or additional system requirements

|              | ROFS 1012-HS                     |
|--------------|----------------------------------|
| Pouch Width  | 4.3" To 9.8"                     |
| Pouch Length | 5.9" To 13.7"                    |
| Max Weight   | 5 lbs.                           |
| Max Speed*   | 60 Pouches/Minute                |
| Power Req.   | 15A 220VAC Three<br>Phase @ 60HZ |
| Air Req.     | 18CFM @ 85PSI                    |
| Dimensions   | 112" x 81.5" x 69"               |