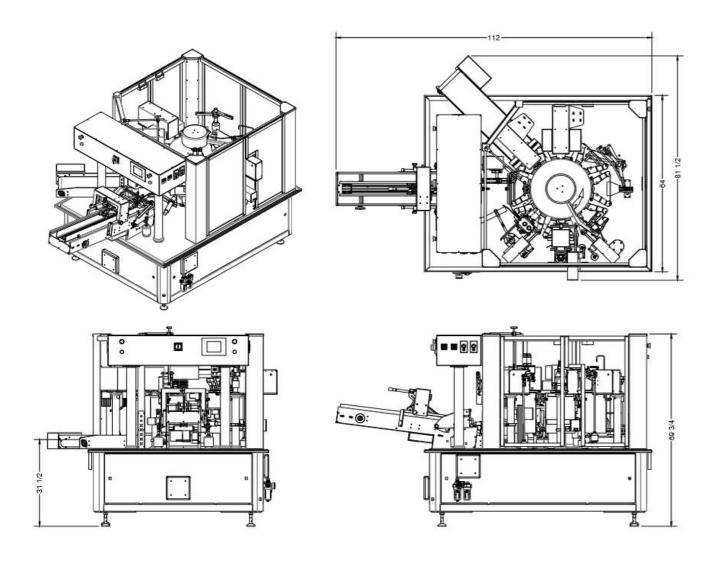

# Pre-Made Pouch Filling Model ROFS 1012-HS

The Ohlson Brand Pre-Made Pouch Filling Machines are designed to maximize production output for products being filled in pre-made bags and stand-up pouches.

## **KEY SPECIFICATIONS**

Specs may vary based on specific options and/or additional system requirements

|              | ROFS 1012-HS                     |
|--------------|----------------------------------|
| Pouch Width  | 4.3" To 9.8"                     |
| Pouch Length | 5.9" To 13.7"                    |
| Max Weight   | 5 lbs.                           |
| Max Speed*   | 60 Pouches/Minute                |
| Power Req.   | 15A 220VAC Three<br>Phase @ 60HZ |
| Air Req.     | 18CFM @ 85PSI                    |
| Dimensions   | 112" x 81.5" x 69"               |