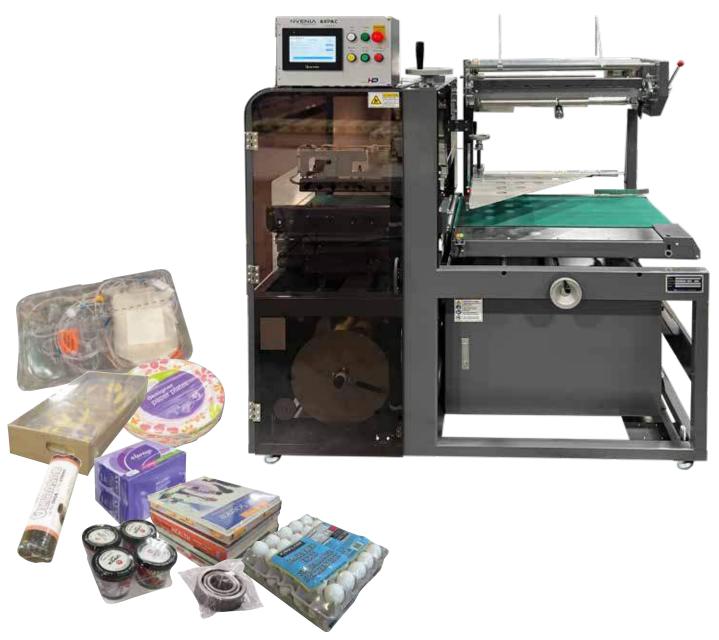

# L-Bar Shrink Wrapper

Our ARPAC Brand L-Bar Series are workhorses in the industry, featuring a proprietary design that provides fast, user-friendly and reliable operation. This flexible L-bar design is guaranteed to provide you with high quality packaging for retail display. The development of the L-bar wrapper is packaging innovation at its finest, featuring a simple and functional design for easy automation.

### **APPLICATIONS**

- Automotive
- Beverage
- Building Supplies

- Consumer Goods
- Contract Packaging
- Food

- Health & Beauty
- Material Handling
- Printing & Publishing

Final layout may vary.

#### **FEATURES**

- Welded steel frame in a compact size for space efficiency
- Guillotine style hot knife seal bar design straight pull vs. cantilever ensure highest quality seal
- Single point adjustment seal height with automatic seal cylinder stroke limiting
- "Seal Height Calibration Sequence" automatically determines proper seal head cushioning
- Allen Bradley Micrologix PLC and color touch screen interface
- · Easy load film cradle with on demand power film feed
- Film pinch roller is positioned ahead of seal head eliminating film breaks/tears
- · Casters with adjustable legs