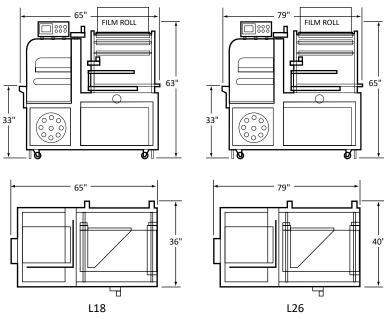

#### **PRODUCT DIMENSIONS**

- L18 product range: 1-1/2" to 15" W, 4" to 18.5" L
  (1.5" with closing conveyor), 1/4" to 6" H
- L26 product range: 1/2" to 19" W, 4" to 26.5" L
  (1.5" with closing conveyor), 1/4" to 8" H

#### **SPECIFICATIONS**

- Max speed: 40 PPM
- Variable conveyor speed: 45 to 90 FPM
- L18 electrical power requirements: 220 VAC, 1 Ph, 60 Hz, 15 A
- L26 electrical power requirements: 220 VAC, 1 Ph, 60 Hz, 20 A
- Compressed air requirements: 80 psi, 5 SCFM
- L18 machine dimensions: 40" W, 65" L, 63" H
- L26 machine dimensions: 46" W, 79" L, 65" H
- L18 shipping weight: ~1,200 lb.
- L26 shipping weight: ~1,600 lb.

## FILM

- Film roll diameter: 12"
- 45-70 gauge polyolefin or 1-3 mil. low density polyethylene
- L18 film specifications: 24" max., centerfold, B wind
- L26 film specifications: 30" max., centerfold, B wind