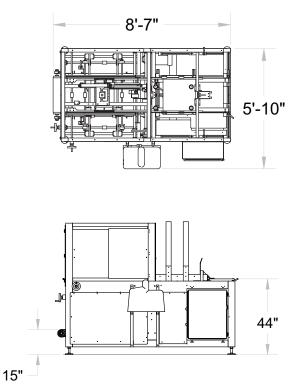

#### SPECIFICATIONS

- Speed: up to 25 trays per minute
- Electrical power requirements: 230 VAC, 3 Ph, 60 Hz (460VAC optional)
- Compressed air requirements: 80 psi at 40 SCFM
- Product dimensions: Min: 9" W x 6" L x 1.5" H (or 7" W if at least 8.5" L) Max: 30" W x 20" L x 6" H
- Blank dimensions: Max 42" W x 34" L
- Tray height: 1.5″−6″
- Machine dimensions: 99" L x 78" W x 77" H
- Machine weight: ~1000 lbs (higher with options)