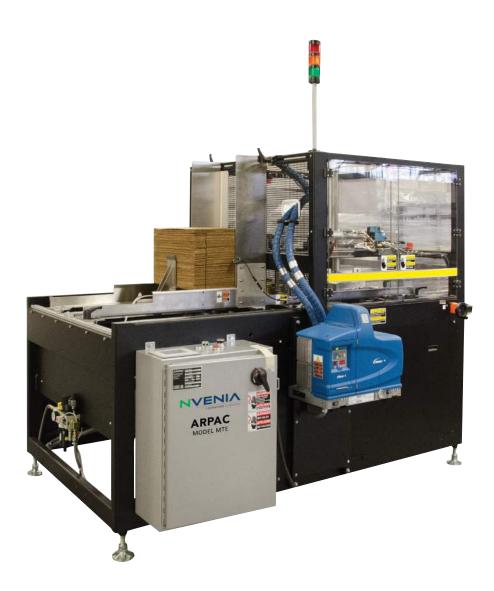

# ARPAC BRAND MTE MODEL

## Intermittent Motion Tray Former

Our ARPAC Brand MTE Model is an intermittent motion tray former.

The MTE Model automatically erects trays using a hot melt glue system at speeds up to 25 trays per minute. This system is ruggedly built and compact in size with simple tool-less adjustments between tray sizes. The MTE Model is used in a variety of industries and can be easily integrated with other packaging equipment.

#### **FEATURES**

- Heavy-duty rugged construction designed for high durability and 24/7 operation
- Nordson ProBlue<sup>®</sup> hot melt glue system
- Easy load and adjust 150 capacity blank hopper
- Positive blank control with Venturi vacuum pull-down system
- Quick tray punch changeover
- Tool-less changeovers with scales for setup repeatability
- Clear Lexan guard doors with interlocking safety system for operator protection and easy access