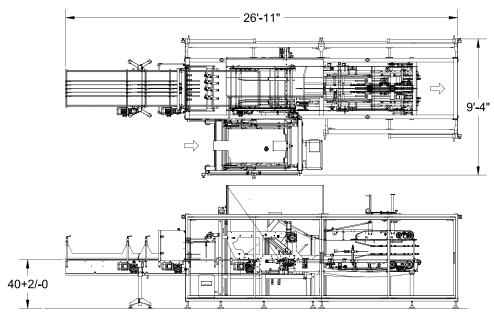

### **PRODUCT REQUIREMENTS**

- Minimum product size: 3" W x 4.7" L x 4.3" H
- Maximum product size: 5" W x 13.75" L x 14.75" H
- Minimum blank width: 11" to 27.5"
- Maximum blank length: 26" to 54"
- Tray wall height: 1 1/2" 6"

#### **SPECIFICATIONS**

- Speed up to 25 packages per minute
- Electrical power requirements: 240 V or 480 VAC, 3 Ph, 60 Hz
- Compressed air requirements: 20 SCFM @ 80 psi