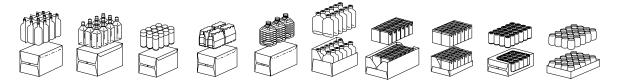

The PC-2500 works well with metal cans, paper cans, glass jars, glass bottles, plastic jars and plastic bottles. The system collates the product, loads the product into a case or tray, and closes them with hot-melt glue.

#### **APPLICATIONS**

- Automotive
- Beverage
- Building Supplies

- Consumer Goods
- Contract Packaging
- Food

- Health & Beauty
- Material Handling
- Printing & Publishing

Final layout may vary.