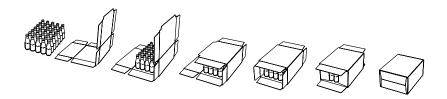

## Continuous Motion Wraparound Case Packer

Our PC-2500 Model is a high performance continuous motion wraparound case and tray packer capable of reaching speeds of up to 25 cases/trays per minute.

This process uses up to 20% less corrugated material as compared to top load regular slotted cases (RSCs) resulting in significant annual material savings. This rugged machine reduces labor, increases productivity, reduces packaging costs and integrates easily into new or existing packaging lines.

The PC-2500 works well with metal cans, paper cans, glass jars, glass bottles, plastic jars and plastic bottles. The system collates the product, loads the product into a case or tray, and closes them with hot-melt glue.