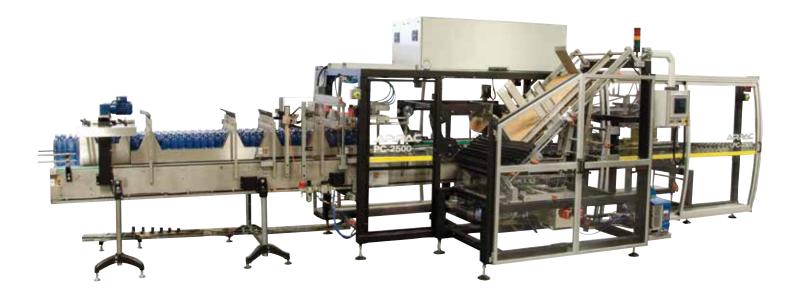

## Continuous Motion Wraparound Case Packer

Our PC-2500 Model is a high performance continuous motion wraparound case and tray packer capable of reaching speeds of up to 25 cases/trays per minute.

This process uses up to 20% less corrugated material as compared to top load regular slotted cases (RSCs) resulting in significant annual material savings. This rugged machine reduces labor, increases productivity, reduces packaging costs and integrates easily into new or existing packaging lines.

#### **FEATURES**

- 5-axis servo driven system
- · Compact design utilizes minimum floor space
- Encoder feedback for tight control
- Product infeed table utilizes a progressive separation system for smooth performance
- Dynamic top pressure device for rear containment
- Nordson ProBlue hot melt adhesive system