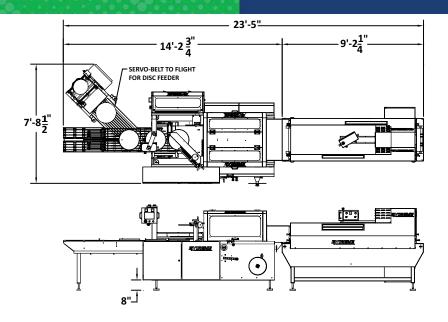

# **APPLICATIONS**

- Automotive
- Beverage
- Building Supplies

- Consumer Goods
- Contract Packaging
- Food

- Health & Beauty
- Material Handling
- Printing & Publishing

Final layout may vary, XR24X layout with tunnel shown.