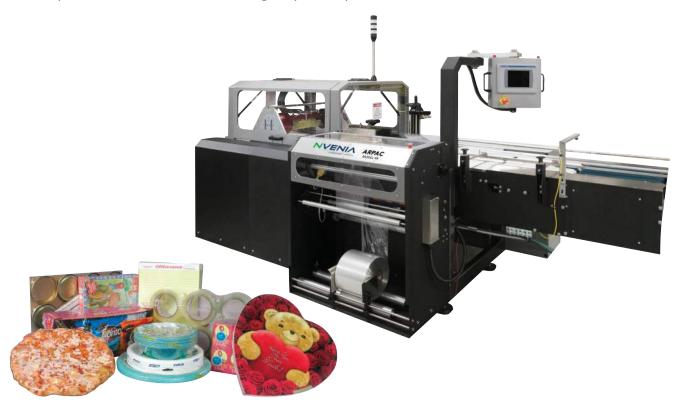

# ARPAC BRAND XR SERIES

# Continuous Motion Servo Rotary Wraper

Our ARPAC Brand XR Series represents our high performance wrapper, ideal for high speed applications that require accurate and repeatable shrink seal quality.

This 4-axis servo driven XR wrapper provides real-time feedback and control to run precisely spaced products regardless of changes in the incoming product speed. With our patented rotary head design, the XR model is a robust, high performance design that focuses on machine uptime and reliability. The XR series can be configured in a typical cross seal or top seal orientation to fit a wide range of product profiles.

# **APPLICATIONS**

- Automotive
- Beverage
- Building Supplies

- Consumer Goods
- Contract Packaging
- Food

- Health & Beauty
- Material Handling
- Printing & Publishing

Final layout may vary, XR24X layout with tunnel shown.