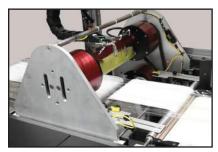

**Continuous motion Rotary Seal Bar** 

**Next Generation Side Seal Option** 

Zero Edge Option

## **FEATURES**

- Patented rotary cross seal motion for smooth high speed performance – rotary top seal optional
- 4 Servo axis for high speed accuracy and repeatability
- Speed modulation programming will match upstream production rates for smooth product control
- Low height film rack holds double length centerfolded rolls of film
- Heavy duty welded construction
- Powder coat finish provides a durable scratch resistant surface that prevents corrosion
- Power selvage winder with dancer bar control & film break detect
- NextGen side seal/top seal with overload & wrap around sensor
- Electronic film bunching relieves film tension between products
- Tool-free changeover
- · Direct drives for maintenance free operation
- All conveyor drives servo driven for maximum control and precision