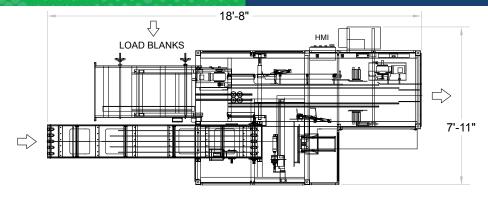

#### **SPECIFICATIONS**

- Output speed: up to 25 trays or cases per minute (depending upon product specifications)
- Electrical: 460VAC, 3Ph, 60Hz, 25A, 20kW
- Pneumatic: 80psi, 20 CFM
- Inside Case Sizes
- Width (across machine): 9"-18"
- Length (flow direction): 5"-14"
- Height: 4"-8"
- Inside Tray Sizes\*
- Width (across machine): 7"-18"
- Length (flow direction): 5"-14"
- Height: 2"-10"
- Tray wall height: 1.5"-4"