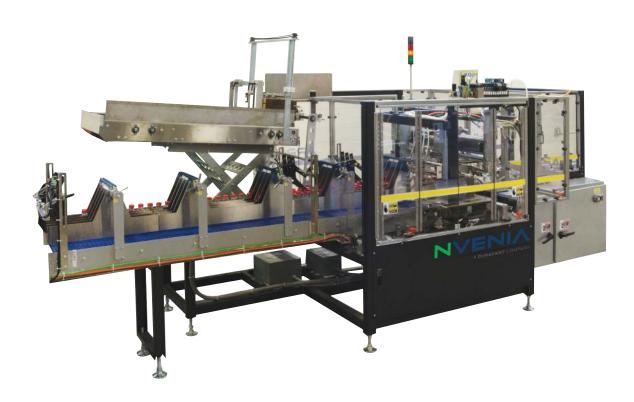

# ARPAC BRAND EL MODEL

## Intermittent Motion Case/Tray Wrapper

Our EL Model is an intermittent motion end-load tray/case packer is designed to serve a wide range of industries.

At speeds up to 25 trays/cases per minute, these rugged systems help minimize labor requirements and increase production output. The EL combines product accumulation, tray/case forming, loading and sealing into a single compact system, and is well suited to handle a wide range of product configurations and applications including: plastic bottles, cans, boxes, folding cartons, bags and glass jars.

#### **FEATURES**

- · Intermittent motion end-load tray loader or case packer
- Completely integrated system that collates product, loads into a tray/ case, forms and seals
- Heavy-duty rugged construction designed for high durability and around-the-clock operation
- Laser cut and CNC machined components for maximum precision
- Baked on powder coat finish provides a durable scratch resistant surface and prevents corrosion
- Allen-Bradley® programmable logic controller
- Allen-Bradley® PanelView Plus 600 operator interface with color touchscreen, message display and self-diagnostics
- Digital controls for fast and accurate setup when changing product size
- Designed to integrate with custom line controls
- · Gentle product handling with pneumatic or servo-driven system
- Rapid changeovers in less than 30 minutes
- Vacuum blank feed handles variation in corrugated board and can be resupplied while machine is operating
- Durable Intralox conveyor belts eliminate tracking problems
- Nordson ProBlue® hot melt adhesive system for superior applicatio flexibility and adhesion
- NEMA 12 electrical cabinet and controls
- Central point lubrication simplifies preventive maintenance