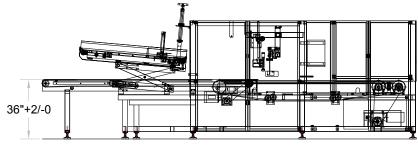

#### **SPECIFICATIONS**

- Output speed: up to 25 trays or cases per minute (depending upon product specifications)
- Electrical: 460VAC, 3Ph, 60Hz, 25A, 20kW
- Pneumatic: 80psi, 20 CFM
- Inside Case Sizes
- Width (across machine): 9"-18"
- Length (flow direction): 5"-14"
- Height: 4"-8"
- Inside Tray Sizes\*
- Width (across machine): 7"-18"
- Length (flow direction): 5"-14"
- Height: 2"-10"
- Tray wall height: 1.5"-4"