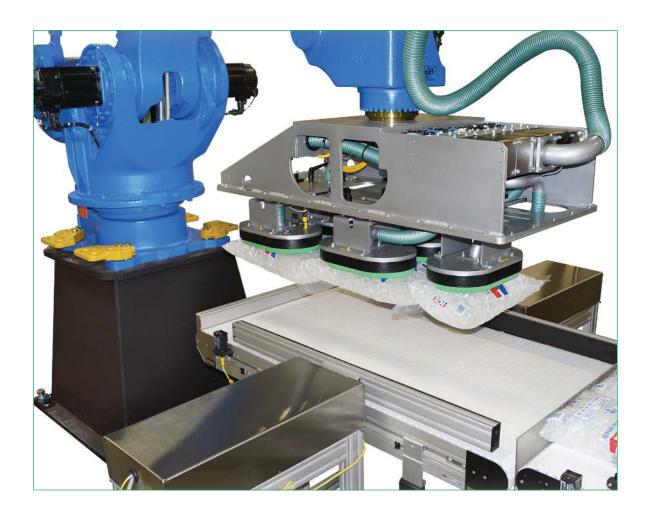

## MULTI-FUNCTION END OF ARM TOOLING

- · Vacuum, single or multiple pick
- Adjustable bag gripper pads for size change over

Specifications may be subject to change without notice.