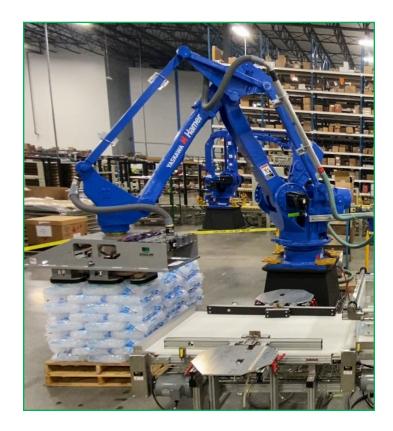

## Robotic Palletizing Systems

The HAMER Brand semi and fully automatic ice palletizers are designed to withstand harsh operating conditions and are configured using durable industrial components. Smart, yet simple to run with low operating and maintenance costs.

# ICE ROBOTIC PALLETIZING MACHINE