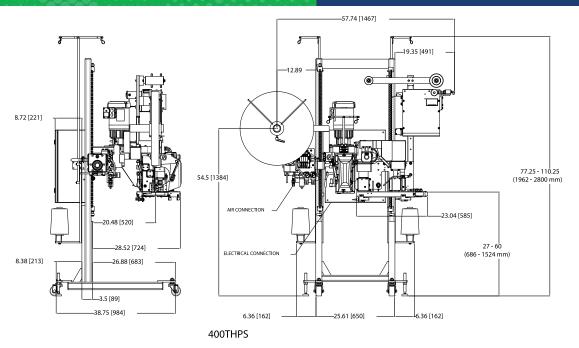

# **SPECIFICATIONS**

#### **Dimensions:**

• L 58 in (147 cm), D 41 in (104 cm), H 78 in (198 cm)

#### Speed:

 Up to 75 linear feet per minute with optional Direct Drive VFD package

# Electric (NEMA 12):

• 230/380/460 VAC, 3 PH, 50/60 Hz

# Air:

• 15 cfm @ 90 PSI