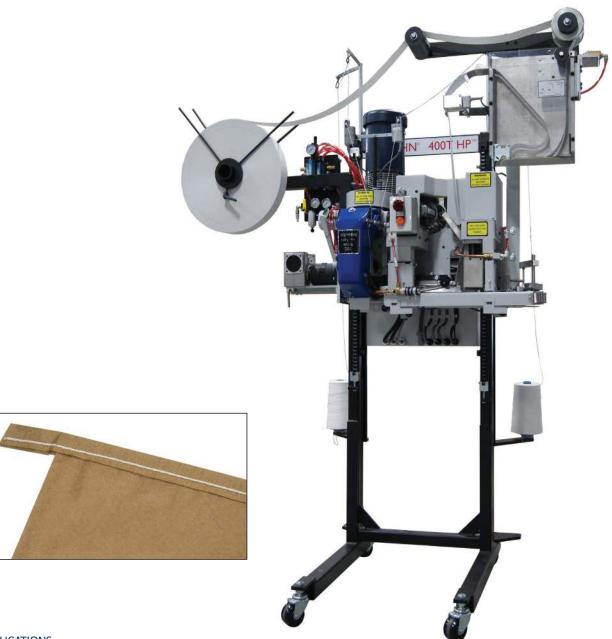

# FISCHBEIN BRAND 400 THP™

# High Performance Tape Sew

The Fischbein Model 400 THP™ is a high-performance tape sew system designed for bagging applications up to 75 linear feet per minute. It is used with multi-wall paper and laminated woven polypropylene open mouth bags to create an attractive crepe tape sewn bag closure. The Model 400 THP™ automatically trims the top of the bag, applies the tape, sews the bag closed and lastly cuts the crepe tape and thread at the completion of each sewing cycle.

### **Empress 201 Sewing Head**

With its self-lubricating system, the Empress 201 delivers trouble-free smoothe smooth performance with low vibration. Operating speed is adjustable up to 75 linear feet per minute.

## **Bag Top Trimmer**

Specifically designed with quick change, long life blades that ensure thousands of hours of troublefree peration on both paper and laminated woven poly bags.

#### Crepe Tape Feed System

Tape feed system comes standard and ensures consistent tape feeding over the complete range of speeds.

# Tape Clipper

The 400 THP<sup>™</sup> comes standard with high performance tape and thread clipper for consistent tape cutting at any speed.