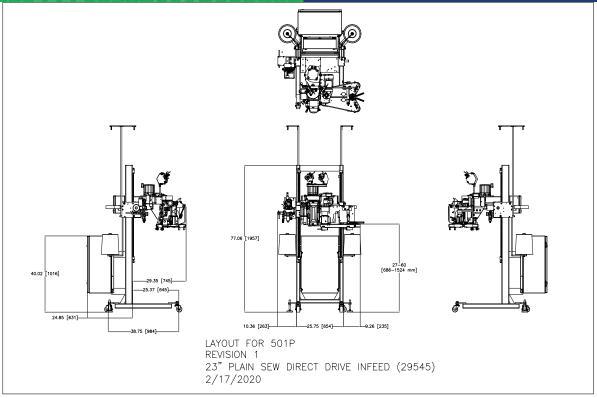

### **SPECIFICATIONS**

- Dimensions: L 58in(147cm) D 41in(104cm) H78in(198cm)
- Speed: Up to 75 linear feet per minute
- Electric (NEMA 12): 230/380/460 VAC, 3 PH, 50/60 Hz
- Air: 15 cfm @ 90 PSI