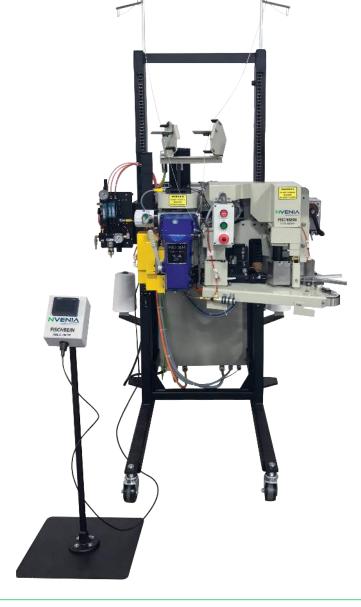

# Sewing Automation

The Fischbein 501 P is the latest in Hamer-Fischbein sewing technology. Our new top of the line tape sewing sytstem includes man features that will improve productivity.

- New, intuitive HMI interface.
- PLC and servo motor eliminates need for clutch/ brake with speeds adjustable through the HMI.
- Improved powered crepe tape feed system.
- New easy to adjust infeed.
- Improved thread control.

#### **FEATURES**

- Bag types: Closes a variety of bags including flat and Gusseted multiwall paper, and woven polypropylene bags.
- Empress 201 sewing head: With its's self-lubricating system, the
   Empress 201 delivers trouble-free smooth performance with low
   vibration. Operating speed is adjustable up to 75 linear feet per
   minute.
- Bag top Trimmer: Specifically designed with quick change, long life blades that ensure months of trouble-free operation.
- Speed Settings
- Head and infeed speeds are set via HMI. A timing belt between the sewing head and motor ensures consistent, drift-free control.
- Come Standard With: New, intuitive HMI interface, improved powered crepe tape feed system, easy to adjust infeed, and improved thread control. The PLC and servo motor eliminate the need for a clutch/brake.