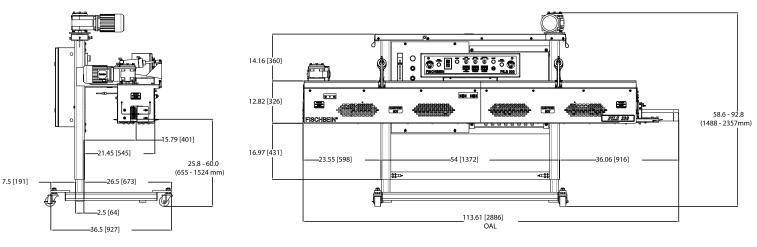

#### **SPECIFICATIONS**

- Dimensions:114 in (290 cm), D 37 in (94 cm), H 72in(183 cm)
- Speed: Up to 75 linear feet per minute
- Electric(NEMA 12):203/380/460V-3PH-60Hz, 24 VAC
- Air: 10cfm @ 80-100 PSI