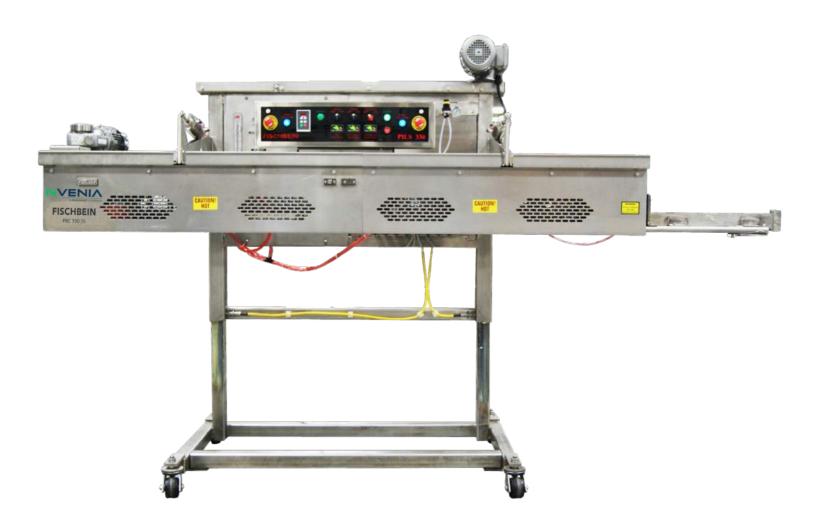

# FISCHBEIN BRAND PILS 330 SS

## Pinch Inner Liner (Cap Sac) Sealer - Stainless

The Model PILS 300 Pinch Inner Liner Sealer features a continuous sealing process that sequentially seals the bag's inner liner and then folds and seals the top of the pre-glued pinch bag at speeds up to 75 linear feet per minute. The patented breakaway design eliminates costly downtime caused by bag jams while allowing easy cleaning and service of the hot air manifold and bag folder.

### **FEATURES**

- **Bag Types:** Multi-wall paper, pillow-style cap-sac bags that have a preapplied hot-melt adhesive strip and a heat -sealable polyethylene liner. Can also be used to seal standard pinch bags with or without inner liners, that are closed with the PILS 300 or PBC 6000.
- Breakaway Design Low Maintenance: The patented breakaway design eliminates costly downtime caused by bag jams while allowing easy cleaning and service of the hot-air manifold and bag folder.
- User Friendly Controls: Safe and easy to use control panel with digital temperature display, key pad for variable speed control, and dual emergency stop buttons.
- **Standard:** Over-temperature sensor auto shutdown. Motorized adjustable seal height to reduce change-overtime. Bag top air scrubber removes product debris from seal area.